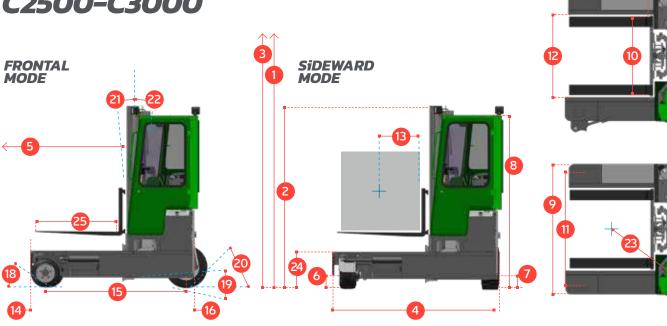

# **C-SERIES C2500–C3000**

| REF. | DESCRIPTION                                             | C2500                  | C3000  |
|------|---------------------------------------------------------|------------------------|--------|
| 1a   | Standard Lift Height                                    | 4040 mm                |        |
| 1b   | Free Lift Height                                        | 0mm                    |        |
| 2    | Height Mast Closed                                      | 2655mm                 |        |
| 3    | Max. (Mast Raised)                                      | 4760mm                 |        |
| 4    | Overall Length                                          | 1900mm                 | 2250mm |
| 5    | Mast Travel                                             | 900mm                  | 1250mm |
| 6    | Ground Clearance Under Mast                             | 150mm                  |        |
| 7    | Ground Clearance to Wheelbase Centre                    | 135mm                  |        |
| 8    | Height Over Cab or of Overhead Guard                    | 2345mm                 |        |
| 9    | Width                                                   | 1930mm                 |        |
| 10   | Outside Spread of Fork Arms                             | 1200mm                 |        |
| 11   | Track Front                                             | 1730mm                 |        |
| 12   | Frame Opening                                           | 1230mm                 |        |
| 13   | Load Centre Distance                                    | 600mm                  |        |
| 14   | Overhang Front                                          | 205mm                  |        |
| 15   | Wheel Base                                              | 1528mm                 | 1878mm |
| 16   | Overhang Back                                           | 167mm                  |        |
| 17   | Length from Face of Fork                                | 1100mm                 |        |
| 18   | Approach Angle                                          | 45°                    |        |
| 19   | Ramp Angle                                              | 17°                    |        |
| 20   | Departure Angle                                         | 45°                    |        |
| 21   | Forward Tilt                                            | 2°                     |        |
| 22   | Backward Tilt                                           | 4°                     |        |
| 23   | Minimum Outside Radius                                  | 1905mm                 | 2200mm |
| 24   | Platform Height                                         | 495mm                  |        |
| 25   | Platform Length                                         | 800mm                  | 1150mm |
|      |                                                         |                        |        |
| Α    | Capacity                                                | 2500kg                 | 3000kg |
| В    | Unladen Weight                                          | 4500kg                 | 4900kg |
| C    | Maximum Ground Speed                                    | 14km/h                 |        |
| D    | Gradeability                                            | 10%                    |        |
| E    | Kubota V1505-T Diesel / 2.2 ltr Toyota 4Y<br>Engine LPG | 32kW/ 42kW             |        |
| F    | Electrics                                               | 12 Volt                |        |
| G    | Fork Sections 50mm x 150mm x                            | 800mm                  | 1150mm |
| Н    | 200/50 x 10 Front Tyre                                  | OD 406mm / Width 178mm |        |
| - 1  | 23 x 10-12 Rear Tyre                                    | OD 580mm / Width 240mm |        |
| J    | Standard Colour                                         | Green and Grey         |        |
| K    | Suspension Seat                                         | KAB Model 116          |        |