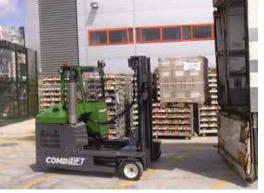

# C-SERIES C2500-C3000

The multi-directional forklift designed for the safe, space saving and productive handling of long and bulky loads.