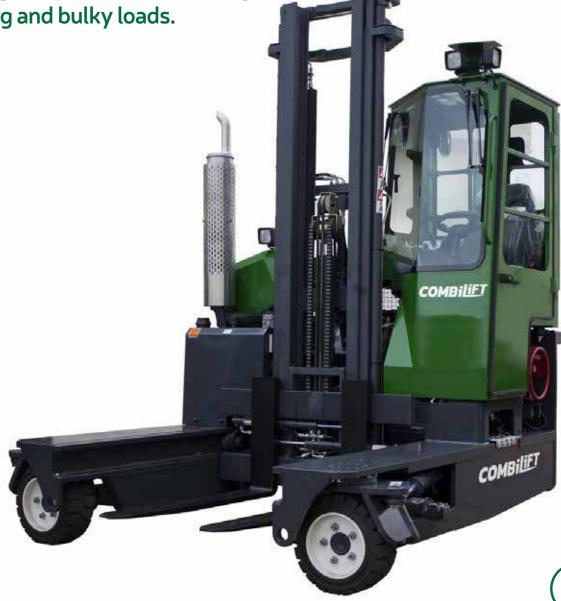

# C-SERIES C2500-C3000

The multi-directional forklift designed for the safe, space saving and productive handling of long and bulky loads.

#### **Multi-Directional**

### Features Include:

- Rubber Mounted Cabin
- Multi-Direction Operation
- 3 Wheel Hydrostatic Drive
- · Load Sensing Steering
- 4 Way Lever Positioning of Wheels
- Hydraulic Oil Cooler