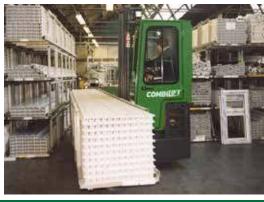

# C-SERIES C2500-C3000

The multi-directional forklift designed for the safe, space saving and productive handling of long and bulky loads.