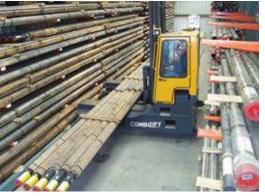

## **C-SERIES** C6,000-C8,000

COMBilift LiFTING INNOVATION

The multi-directional forklift designed for the safe, space saving and productive handling

of long and bulky loads.

| REF. | DESCRIPTION                              | C6000                  | C8000         |  |
|------|------------------------------------------|------------------------|---------------|--|
| 1a   | Standard Lift Height                     | 4536 mm                |               |  |
| 1b   | Free Lift Height                         | 0mm                    |               |  |
| 2    | Height Mast Closed                       | 3430mm                 |               |  |
| 3    | Max. (Mast Raised)                       | 5936mm                 |               |  |
| 4    | Overall Length                           | 2430mm                 | 2670mm        |  |
| 5    | Mast Travel                              | 1290mm                 | 1530mm        |  |
| 6    | Ground Clearance Under Mast              | 290mm                  |               |  |
| 7    | Ground Clearance to Wheelbase Centre     | 165mm                  |               |  |
| 8    | Height Over Cab or of Overhead Guard     | 2590mm                 |               |  |
| 9    | Width                                    | 2800mm                 |               |  |
| 10   | Outside Spread of Fork Arms              | 1600mm                 |               |  |
| 11   | Track Front                              | 2500mm                 |               |  |
| 12   | Frame Opening                            | 1650mm                 |               |  |
| 13   | Load Centre Distance                     | 600mm                  |               |  |
| 14   | Overhang Front                           | 307 <sub>mm</sub>      |               |  |
| 15   | Wheel Base                               | 1915mm                 | 2155mm        |  |
| 16   | Overhang Back                            | 208 mm                 |               |  |
| 17   | Length from Face of Fork                 | 1180mm                 |               |  |
| 18   | Approach Angle                           | 45°                    |               |  |
| 19   | Ramp Angle                               | 29°                    |               |  |
| 20   | Departure Angle                          | 45°                    |               |  |
| 21   | Forward Tilt                             | 3°                     |               |  |
| 22   | Backward Tilt                            | 5°                     |               |  |
| 23   | Minimum Outside Radius                   | 2540 mm                | 2765 mm       |  |
| 24   | Platform Height                          | 750 <sub>mm</sub>      |               |  |
| 25   | Platform Length                          | 1250mm                 | 1490mm        |  |
|      |                                          |                        |               |  |
| Α    | Capacity                                 | 6000 kg                | 8000 kg       |  |
| В    | Unladen Weight                           | 10,430 kg              | 10,950 kg     |  |
| C    | Maximum Ground Speed                     | 15 km/h                |               |  |
| D    | Gradeability                             | 15%                    |               |  |
| E    | Kubota V3800 - TE Diesel / 4.3ltr GM LPG | 74 kW/ 72 kW           |               |  |
| F    | Electrics                                | 12 Volt                |               |  |
| G    | Fork Sections 50mm x 200mm               | 1250mm                 | 1490mm        |  |
| Н    | 23 x 10 - 12 Front Tyre                  | OD580mm / Width 240mm  |               |  |
| I    | 400 / 60 - 15 Rear Tyre                  | OD 825mm / Width 326mm |               |  |
| J    | Standard Colour                          | Green and Grey         |               |  |
| K    | Suspension Seat                          | KABMo                  | KAB Model 116 |  |

## **Multi-Directional**

## Features Include:

- Rubber Mounted Half Open Cabin
- Multi-Direction Operation
- 3 Wheel Hydrostatic Drive
- · Load Sensing Steering
- 4 Way Lever Positioning of Wheels
- Hydraulic Oil Cooler