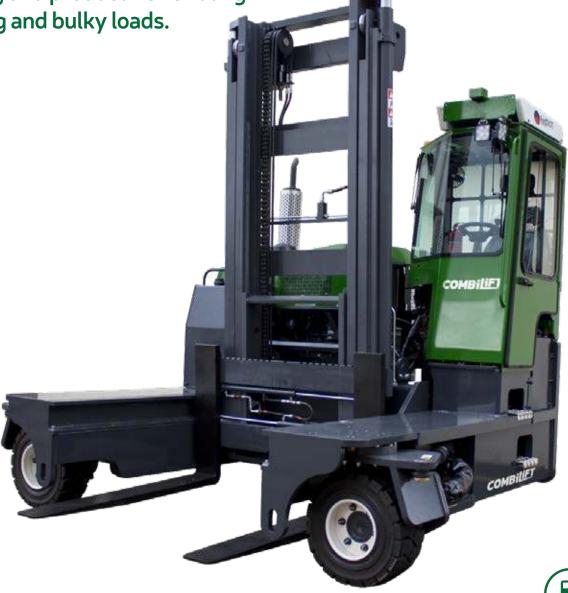

## **C-SERIES** C6,000-C8,000

COMBilift LiFTING INNOVATION

The multi-directional forklift designed for the safe, space saving and productive handling

of long and bulky loads.

| REF. | DESCRIPTION                              | C6000                  | C8000         |  |
|------|------------------------------------------|------------------------|---------------|--|
| 1a   | Standard Lift Height                     | 4536 mm                |               |  |
| 1b   | Free Lift Height                         | 0mm                    |               |  |
| 2    | Height Mast Closed                       | 3430mm                 |               |  |
| 3    | Max. (Mast Raised)                       | 5936mm                 |               |  |
| 4    | Overall Length                           | 2430mm                 | 2670mm        |  |
| 5    | Mast Travel                              | 1290mm                 | 1530mm        |  |
| 6    | Ground Clearance Under Mast              | 290mm                  |               |  |
| 7    | Ground Clearance to Wheelbase Centre     | 165mm                  |               |  |
| 8    | Height Over Cab or of Overhead Guard     | 2590mm                 |               |  |
| 9    | Width                                    | 2800mm                 |               |  |
| 10   | Outside Spread of Fork Arms              | 1600mm                 |               |  |
| 11   | Track Front                              | 2500mm                 |               |  |
| 12   | Frame Opening                            | 1650mm                 |               |  |
| 13   | Load Centre Distance                     | 600mm                  |               |  |
| 14   | Overhang Front                           | 307 <sub>mm</sub>      |               |  |
| 15   | Wheel Base                               | 1915mm                 | 2155mm        |  |
| 16   | Overhang Back                            | 208 mm                 |               |  |
| 17   | Length from Face of Fork                 | 1180mm                 |               |  |
| 18   | Approach Angle                           | 45°                    |               |  |
| 19   | Ramp Angle                               | 29°                    |               |  |
| 20   | Departure Angle                          | 45°                    |               |  |
| 21   | Forward Tilt                             | 3°                     |               |  |
| 22   | Backward Tilt                            | 5°                     |               |  |
| 23   | Minimum Outside Radius                   | 2540 mm                | 2765 mm       |  |
| 24   | Platform Height                          | 750 <sub>mm</sub>      |               |  |
| 25   | Platform Length                          | 1250mm                 | 1490mm        |  |
|      |                                          |                        |               |  |
| Α    | Capacity                                 | 6000 kg                | 8000 kg       |  |
| В    | Unladen Weight                           | 10,430 kg              | 10,950 kg     |  |
| C    | Maximum Ground Speed                     | 15 km/h                |               |  |
| D    | Gradeability                             | 15%                    |               |  |
| E    | Kubota V3800 - TE Diesel / 4.3ltr GM LPG | 74 kW/ 72 kW           |               |  |
| F    | Electrics                                | 12 Volt                |               |  |
| G    | Fork Sections 50mm x 200mm               | 1250mm                 | 1490mm        |  |
| Н    | 23 x 10 - 12 Front Tyre                  | OD580mm / Width 240mm  |               |  |
| I    | 400 / 60 - 15 Rear Tyre                  | OD 825mm / Width 326mm |               |  |
| J    | Standard Colour                          | Green and Grey         |               |  |
| K    | Suspension Seat                          | KABMo                  | KAB Model 116 |  |

## **Multi-Directional**

## Features Include:

- Rubber Mounted Half Open Cabin
- Multi-Direction Operation
- 3 Wheel Hydrostatic Drive
- · Load Sensing Steering
- 4 Way Lever Positioning of Wheels
- Hydraulic Oil Cooler