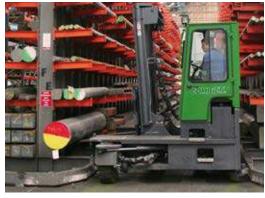

## **C-SERIES** C6,000-C8,000

COMBilift LiFTING INNOVATION

The multi-directional forklift designed for the safe, space saving and productive handling

of long and bulky loads.

| REF. | DESCRIPTION                              | C6000                  | C8000         |  |
|------|------------------------------------------|------------------------|---------------|--|
| 1a   | Standard Lift Height                     | 4536 mm                |               |  |
| 1b   | Free Lift Height                         | 0mm                    |               |  |
| 2    | Height Mast Closed                       | 3430mm                 |               |  |
| 3    | Max. (Mast Raised)                       | 5936mm                 |               |  |
| 4    | Overall Length                           | 2430mm                 | 2670mm        |  |
| 5    | Mast Travel                              | 1290mm                 | 1530mm        |  |
| 6    | Ground Clearance Under Mast              | 290mm                  |               |  |
| 7    | Ground Clearance to Wheelbase Centre     | 165mm                  |               |  |
| 8    | Height Over Cab or of Overhead Guard     | 2590mm                 |               |  |
| 9    | Width                                    | 2800mm                 |               |  |
| 10   | Outside Spread of Fork Arms              | 1600mm                 |               |  |
| 11   | Track Front                              | 2500mm                 |               |  |
| 12   | Frame Opening                            | 1650mm                 |               |  |
| 13   | Load Centre Distance                     | 600mm                  |               |  |
| 14   | Overhang Front                           | 307 <sub>mm</sub>      |               |  |
| 15   | Wheel Base                               | 1915mm                 | 2155mm        |  |
| 16   | Overhang Back                            | 208 mm                 |               |  |
| 17   | Length from Face of Fork                 | 1180mm                 |               |  |
| 18   | Approach Angle                           | 45°                    |               |  |
| 19   | Ramp Angle                               | 29°                    |               |  |
| 20   | Departure Angle                          | 45°                    |               |  |
| 21   | Forward Tilt                             | 3°                     |               |  |
| 22   | Backward Tilt                            | 5°                     |               |  |
| 23   | Minimum Outside Radius                   | 2540 mm                | 2765 mm       |  |
| 24   | Platform Height                          | 750 <sub>mm</sub>      |               |  |
| 25   | Platform Length                          | 1250mm                 | 1490mm        |  |
|      |                                          |                        |               |  |
| Α    | Capacity                                 | 6000 kg                | 8000 kg       |  |
| В    | Unladen Weight                           | 10,430 kg              | 10,950 kg     |  |
| C    | Maximum Ground Speed                     | 15 km/h                |               |  |
| D    | Gradeability                             | 15%                    |               |  |
| E    | Kubota V3800 - TE Diesel / 4.3ltr GM LPG | 74 kW/ 72 kW           |               |  |
| F    | Electrics                                | 12 Volt                |               |  |
| G    | Fork Sections 50mm x 200mm               | 1250mm                 | 1490mm        |  |
| Н    | 23 x 10 - 12 Front Tyre                  | OD580mm / Width 240mm  |               |  |
| I    | 400 / 60 - 15 Rear Tyre                  | OD 825mm / Width 326mm |               |  |
| J    | Standard Colour                          | Green and Grey         |               |  |
| K    | Suspension Seat                          | KABMo                  | KAB Model 116 |  |

## **Multi-Directional**

## Features Include:

- Rubber Mounted Half Open Cabin
- Multi-Direction Operation
- 3 Wheel Hydrostatic Drive
- · Load Sensing Steering
- 4 Way Lever Positioning of Wheels
- Hydraulic Oil Cooler