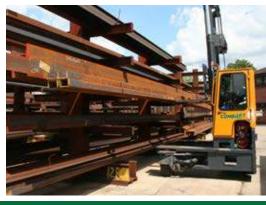

## **C-SERIES** C6,000-C8,000

COMBilift LiFTING INNOVATION

The multi-directional forklift designed for the safe, space saving and productive handling

of long and bulky loads.

| REF. | DESCRIPTION                              | C6000                  | C8000         |  |
|------|------------------------------------------|------------------------|---------------|--|
| 1a   | Standard Lift Height                     | 4536 mm                |               |  |
| 1b   | Free Lift Height                         | 0mm                    |               |  |
| 2    | Height Mast Closed                       | 3430mm                 |               |  |
| 3    | Max. (Mast Raised)                       | 5936mm                 |               |  |
| 4    | Overall Length                           | 2430mm                 | 2670mm        |  |
| 5    | Mast Travel                              | 1290mm                 | 1530mm        |  |
| 6    | Ground Clearance Under Mast              | 290mm                  |               |  |
| 7    | Ground Clearance to Wheelbase Centre     | 165mm                  |               |  |
| 8    | Height Over Cab or of Overhead Guard     | 2590mm                 |               |  |
| 9    | Width                                    | 2800mm                 |               |  |
| 10   | Outside Spread of Fork Arms              | 1600mm                 |               |  |
| 11   | Track Front                              | 2500mm                 |               |  |
| 12   | Frame Opening                            | 1650mm                 |               |  |
| 13   | Load Centre Distance                     | 600mm                  |               |  |
| 14   | Overhang Front                           | 307 <sub>mm</sub>      |               |  |
| 15   | Wheel Base                               | 1915mm                 | 2155mm        |  |
| 16   | Overhang Back                            | 208 mm                 |               |  |
| 17   | Length from Face of Fork                 | 1180mm                 |               |  |
| 18   | Approach Angle                           | 45°                    |               |  |
| 19   | Ramp Angle                               | 29°                    |               |  |
| 20   | Departure Angle                          | 45°                    |               |  |
| 21   | Forward Tilt                             | 3°                     |               |  |
| 22   | Backward Tilt                            | 5°                     |               |  |
| 23   | Minimum Outside Radius                   | 2540 mm                | 2765 mm       |  |
| 24   | Platform Height                          | 750 <sub>mm</sub>      |               |  |
| 25   | Platform Length                          | 1250mm                 | 1490mm        |  |
|      |                                          |                        |               |  |
| Α    | Capacity                                 | 6000 kg                | 8000 kg       |  |
| В    | Unladen Weight                           | 10,430 kg              | 10,950 kg     |  |
| C    | Maximum Ground Speed                     | 15 km/h                |               |  |
| D    | Gradeability                             | 15%                    |               |  |
| E    | Kubota V3800 - TE Diesel / 4.3ltr GM LPG | 74 kW/ 72 kW           |               |  |
| F    | Electrics                                | 12 Volt                |               |  |
| G    | Fork Sections 50mm x 200mm               | 1250mm                 | 1490mm        |  |
| Н    | 23 x 10 - 12 Front Tyre                  | OD580mm / Width 240mm  |               |  |
| I    | 400 / 60 - 15 Rear Tyre                  | OD 825mm / Width 326mm |               |  |
| J    | Standard Colour                          | Green and Grey         |               |  |
| K    | Suspension Seat                          | KABMo                  | KAB Model 116 |  |

## **Multi-Directional**

## Features Include:

- Rubber Mounted Half Open Cabin
- Multi-Direction Operation
- 3 Wheel Hydrostatic Drive
- · Load Sensing Steering
- 4 Way Lever Positioning of Wheels
- Hydraulic Oil Cooler