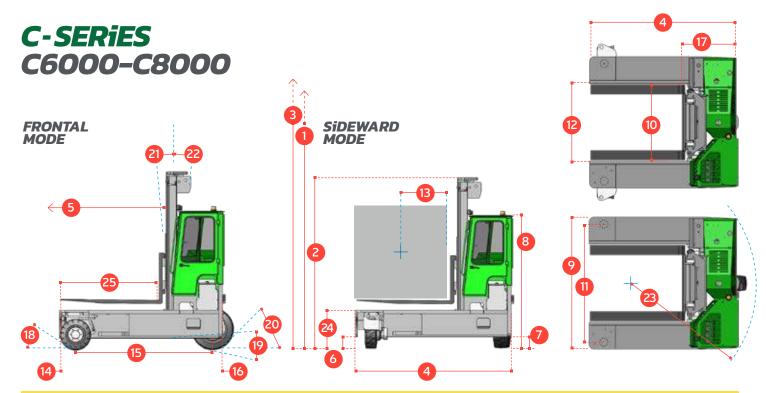

## **C-SERIES** C6,000-C8,000

COMBilift LiFTING INNOVATION

The multi-directional forklift designed for the safe, space saving and productive handling

of long and bulky loads.

| REF. | DESCRIPTION                              | C6000                  | C8000         |  |
|------|------------------------------------------|------------------------|---------------|--|
| 1a   | Standard Lift Height                     | 4536 mm                |               |  |
| 1b   | Free Lift Height                         | 0mm                    |               |  |
| 2    | Height Mast Closed                       | 3430mm                 |               |  |
| 3    | Max. (Mast Raised)                       | 5936mm                 |               |  |
| 4    | Overall Length                           | 2430mm                 | 2670mm        |  |
| 5    | Mast Travel                              | 1290mm                 | 1530mm        |  |
| 6    | Ground Clearance Under Mast              | 290mm                  |               |  |
| 7    | Ground Clearance to Wheelbase Centre     | 165mm                  |               |  |
| 8    | Height Over Cab or of Overhead Guard     | 2590mm                 |               |  |
| 9    | Width                                    | 2800mm                 |               |  |
| 10   | Outside Spread of Fork Arms              | 1600mm                 |               |  |
| 11   | Track Front                              | 2500mm                 |               |  |
| 12   | Frame Opening                            | 1650mm                 |               |  |
| 13   | Load Centre Distance                     | 600mm                  |               |  |
| 14   | Overhang Front                           | 307 <sub>mm</sub>      |               |  |
| 15   | Wheel Base                               | 1915mm                 | 2155mm        |  |
| 16   | Overhang Back                            | 208 mm                 |               |  |
| 17   | Length from Face of Fork                 | 1180mm                 |               |  |
| 18   | Approach Angle                           | 45°                    |               |  |
| 19   | Ramp Angle                               | 29°                    |               |  |
| 20   | Departure Angle                          | 45°                    |               |  |
| 21   | Forward Tilt                             | 3°                     |               |  |
| 22   | Backward Tilt                            | 5°                     |               |  |
| 23   | Minimum Outside Radius                   | 2540 mm                | 2765 mm       |  |
| 24   | Platform Height                          | 750 <sub>mm</sub>      |               |  |
| 25   | Platform Length                          | 1250mm                 | 1490mm        |  |
|      |                                          |                        |               |  |
| Α    | Capacity                                 | 6000 kg                | 8000 kg       |  |
| В    | Unladen Weight                           | 10,430 kg              | 10,950 kg     |  |
| C    | Maximum Ground Speed                     | 15 km/h                |               |  |
| D    | Gradeability                             | 15%                    |               |  |
| E    | Kubota V3800 - TE Diesel / 4.3ltr GM LPG | 74 kW/ 72 kW           |               |  |
| F    | Electrics                                | 12 Volt                |               |  |
| G    | Fork Sections 50mm x 200mm               | 1250mm                 | 1490mm        |  |
| Н    | 23 x 10 - 12 Front Tyre                  | OD580mm / Width 240mm  |               |  |
| I    | 400 / 60 - 15 Rear Tyre                  | OD 825mm / Width 326mm |               |  |
| J    | Standard Colour                          | Green and Grey         |               |  |
| K    | Suspension Seat                          | KABMo                  | KAB Model 116 |  |