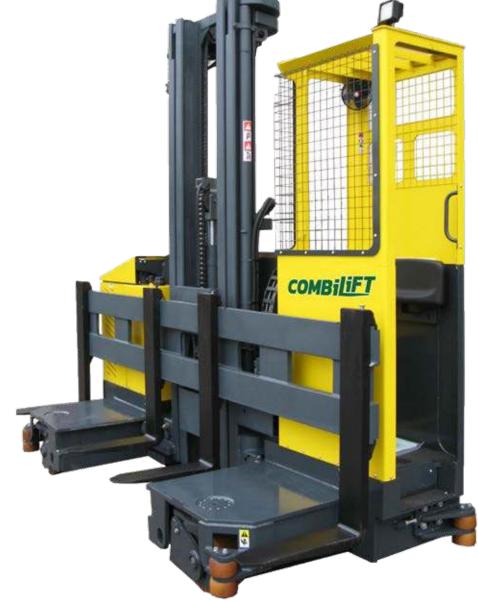

The multi-directional forklift designed for the safe, space saving and productive handling of long and bulky loads.

### Features Include:

- Rubber Mounted Overhead Guard
- 4 Wheel Steering
- Load Sensing Steering
- 2 Wheel Hydrostatic Drive
- Tilting Chassis +/- 1/2" at front
- Hydraulic Oil Cooler

#### **Optional:**

- Wire Guidance
- Fold-up Forks