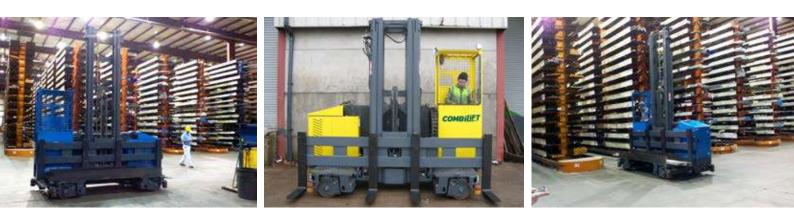

The multi-directional forklift designed for the safe, space saving and productive handling of long and bulky loads.