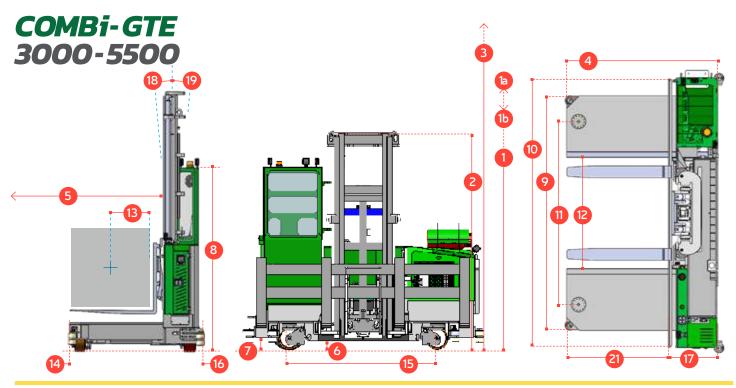

# combilift.com

4

| REF | DESCRIPTION                           | 3000 GTE | 5500 GTE |  |
|-----|---------------------------------------|----------|----------|--|
| 1a  | Standard Lift Height                  | 5994mm   |          |  |
| 1b  | Freelift Height                       | 2489mm   |          |  |
| 2   | Height Mast Closed                    | 3988mm   |          |  |
| 3   | Max. (Mast raised)                    | 7086mm   |          |  |
| 4   | Overall Length                        | 1270mm   | 1372mm   |  |
| 5   | Mast Travel                           | 698.5mm  |          |  |
| 6   | Ground Clearance Under Mast           | 127mm    |          |  |
| 7   | Ground Clearance to Wheelbase         | 127mm    |          |  |
| 8   | Height Over Cab (Without work lights) | 2667mm   |          |  |
| 9   | Width                                 | 2946mm   |          |  |
| 10  | Outside Spread of Fork Arms           | 1346mm   |          |  |
| 11  | Wheelbase                             | 2286mm   |          |  |
| 12  | Frame Opening                         | 1397mm   |          |  |
| 13  | Load Centre Distance                  | 305mm    |          |  |
| 14  | Overhang Front                        | 152mm    |          |  |
| 15  | Track                                 | 965mm    |          |  |
| 16  | Overhang Back                         | 140mm    |          |  |
| 17  | Length From Face of Fork              | 660mm    | 762mm    |  |
| 18  | Forward Tilt                          | 3°       |          |  |
| 19  | Backward Tilt                         | 4 ½°     |          |  |
| 20  | Platform Height (with front lowered)  | 406mm    |          |  |
| 21  | Platform Length                       | 609mm    |          |  |
| 22  | Overall Width                         | 3429mm   |          |  |

| Α  | Capacity                   | 3000 kg                | 5500 kg    |
|----|----------------------------|------------------------|------------|
| В  | Unladen Weight             | 9500 kg                | 10,5000 kg |
| С  | Maximum Ground Speed       | 11 km p/h              |            |
| D  | Gradeability               | 10%                    |            |
| E  | Battery Capacity           | 72 V 560 Ah            |            |
| F  | Fork Section               | 50 x 152.4 x 610       |            |
| G  | 350 / 150 - 280 Front Tire | OD 330mm / Width 152mm |            |
| Н  | 16 x 7 - 12 Rear Tire      | OD 406mm / Width 177mm |            |
| I. | Standard Colour            | Yellow & Grey          |            |