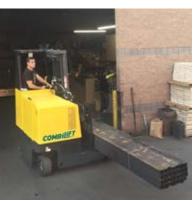

## COMBi-MR

This compact truck features one rear wheel drive with a large rubber tyre and 360° steering rotation. The multi-functional controlled joystick allows the operator to change direction and travel speed in a smooth seamless motion, in addition to full control of all the hydraulic functions. This contributes to faster procedures for manufacturing distribution and logistics operations.