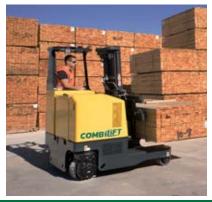

## COMBi-MR

This compact truck features one rear wheel drive with a large rubber tyre and 360° steering rotation. The multi-functional controlled joystick allows the operator to change direction and travel speed in a smooth seamless motion, in addition to full control of all the hydraulic functions. This contributes to faster procedures for manufacturing distribution and logistics operations.