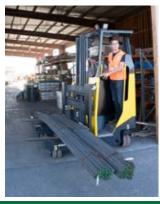

## COMBi-MR

This compact truck features one rear wheel drive with a large rubber tyre and 360° steering rotation. The multi-functional controlled joystick allows the operator to change direction and travel speed in a smooth seamless motion, in addition to full control of all the hydraulic functions. This contributes to faster procedures for manufacturing distribution and logistics operations.