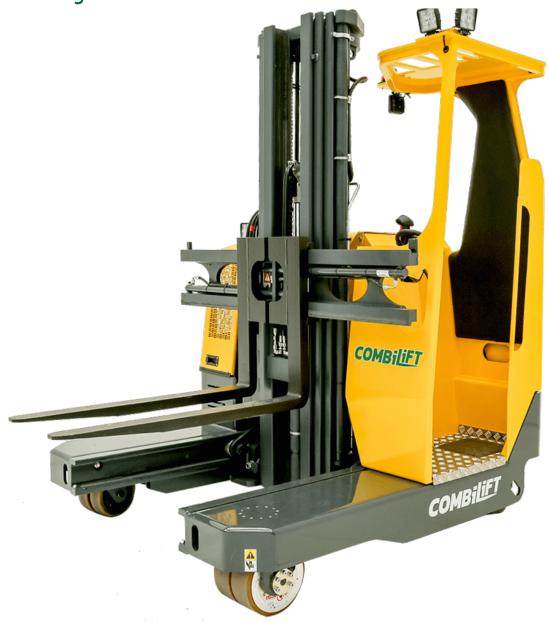

# **COMBi-MR**

COMBILIFT
LIFTING INNOVATION

The Combi-MR is Combilift's multidirectional stand-on reach truck which offers superb manoeuvrability and safety in the tightest working conditions.

## COMBi-MR

This compact truck features one rear wheel drive with a large rubber tyre and 360° steering rotation. The multi-functional controlled joystick allows the operator to change direction and travel speed in a smooth seamless motion, in addition to full control of all the hydraulic functions. This contributes to faster procedures for manufacturing distribution and logistics operations.

#### **Multi-Directional**

### Features Include:

- Standing Operator Over-Head Guard
- Multi-Direction Operation
- AC Electric Steering
- AC Motor Technology
- Multi-Function Joystick
- Optional Integrated Hydraulic Fork
  Positioner