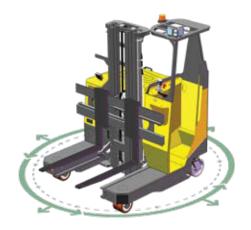

#### **Multi-Directional**

## COMBi-MR

This compact truck features one rear wheel drive with a large rubber tyre and 360° steering rotation. The multi-functional controlled joystick allows the operator to change direction and travel speed in a smooth seamless motion, in addition to full control of all the hydraulic functions. This contributes to faster procedures for manufacturing distribution and logistics operations.