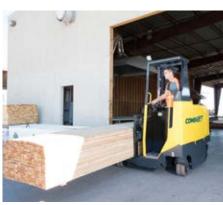

# **COMBi-MR**

COMBILIFT
LIFTING INNOVATION

The Combi-MR is Combilift's multidirectional stand-on reach truck which offers superb manoeuvrability and safety in the tightest working conditions.

## COMBi-MR

This compact truck features one rear wheel drive with a large rubber tyre and 360° steering rotation. The multi-functional controlled joystick allows the operator to change direction and travel speed in a smooth seamless motion, in addition to full control of all the hydraulic functions. This contributes to faster procedures for manufacturing distribution and logistics operations.