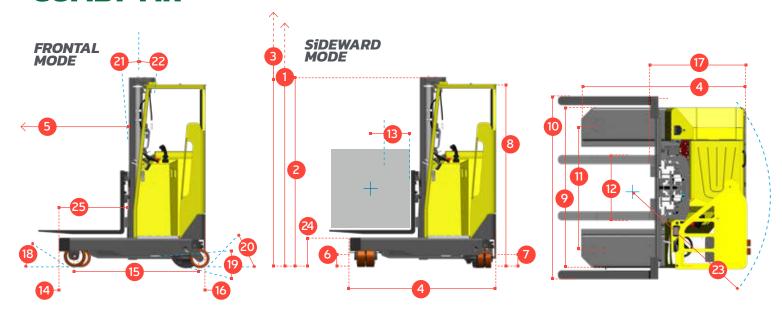

| REF. | DESCRIPTION                           | STANDARD                 | <b>OPTIONA</b> |
|------|---------------------------------------|--------------------------|----------------|
| 1a   | Standard Lift Height                  | 4040 mm                  | 5540 mm        |
| 1b   | Freelift Height                       | 0 mm                     | 1480 mm        |
| 2    | Height Mast Closed                    | 2670 mm                  | 2490 mm        |
| 3    | Max. (Mast raised)                    | 4750 mm                  | 6530 mm        |
| 4    | Overall Length                        | 1905mm                   |                |
| 5    | Mast Travel                           | 865 mm                   |                |
| 6    | Ground Clearance Under Mast           | 100 mm                   |                |
| 7    | Ground Clearance to Wheelbase         | 100 mm                   |                |
| 8    | Height Over Cab (without work lights) | 2490 mm                  |                |
| 9    | Overall Width                         | 1850 mm                  |                |
| 10   | Width over forks                      | 2105 mm                  |                |
| 11   | Track Front                           | 1450 mm                  |                |
| 12   | Frame Opening                         | 940 mm                   |                |
| 13   | Load Centre Distance                  | 610 mm                   |                |
| 14   | Overhang Front                        | 200 mm                   |                |
| 15   | Wheelbase                             | 1475 mm                  | 1625 mm        |
| 16   | Overhang Back                         | 230 mm                   |                |
| 17   | Length From Face of Fork              | 1090 mm                  |                |
| 18   | Approach Angle                        | 35°                      |                |
| 19   | Ramp Angle                            | 15°                      |                |
| 20   | Departure Angle                       | 35°                      |                |
| 21   | Forward Tilt                          | 2°                       |                |
| 22   | Backward Tilt                         | 4°                       |                |
| 23   | Minimum Outside Radius                | 1955 mm                  |                |
| 24   | Platform Height                       | 390 mm                   |                |
| 25   | Platform Length                       | 790 mm                   |                |
| Α    | Capacity                              | 2500 kg                  |                |
| В    | Unladen Weight                        | 5000 kg                  |                |
| С    | Maximum Ground Speed                  | 7 km/h                   |                |
| D    | Gradibility                           | 7%                       |                |
| Ε    | AC Rear Drive                         | 6 kW                     |                |
| F    | Battery                               | 48V x 775Ah              |                |
| G    | Fork Section                          | 50 mm x 100 mm x 1150 mm |                |
| Н    | Vulkollan Front Tyre                  | OD 250 mm / Width 75 mm  |                |
| - 1  | Solid Rubber Rear Tyre                | OD 400 mm / Width 180 mm |                |
| J    | Standard Colour                       | Yellow & Grey            |                |
|      |                                       |                          |                |