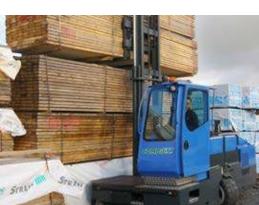

COMBILIFT

The 3 wheel sideloader forklift designed for the safe, space saving and productive handling of long and bulky loads.

44