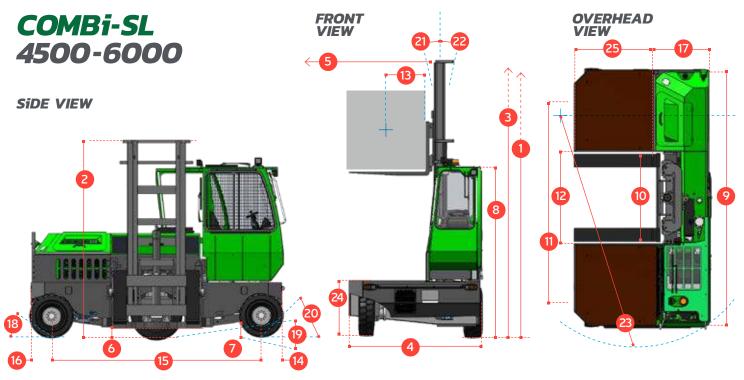

## combilift.com

| 45                     | 450  | 0 SL   |     | 000 SL    | 60   | 000 SL   | Multi-Directional                                                                                                                                                   |
|------------------------|------|--------|-----|-----------|------|----------|---------------------------------------------------------------------------------------------------------------------------------------------------------------------|
|                        |      |        | 40  | )40mm     |      |          |                                                                                                                                                                     |
|                        |      |        |     | 0mm       |      |          |                                                                                                                                                                     |
|                        |      |        | 30  | 00mm      |      |          | í 🔨                                                                                                                                                                 |
|                        |      |        | 52  | 200mm     |      |          |                                                                                                                                                                     |
| 20                     | 2050 | Omm    | 2   | 050mm     | 22   | 250mm    |                                                                                                                                                                     |
| 12                     | 1290 | )mm    | 1   | 290mm     | 14   | 190mm    |                                                                                                                                                                     |
|                        |      |        | 3   | 00mm      |      |          |                                                                                                                                                                     |
|                        |      |        | 3   | 35mm      |      |          |                                                                                                                                                                     |
|                        |      |        | 26  | 570mm     |      |          |                                                                                                                                                                     |
|                        |      |        | 39  | 00mm      |      |          |                                                                                                                                                                     |
|                        |      |        | 13  | 50mm      |      |          |                                                                                                                                                                     |
|                        |      |        | 32  | 258mm     |      |          | 1                                                                                                                                                                   |
|                        |      |        | 14  | 00mm      |      |          |                                                                                                                                                                     |
|                        |      |        | 6   | 00mm      |      |          |                                                                                                                                                                     |
|                        |      |        | 3   | 20mm      |      |          |                                                                                                                                                                     |
|                        |      |        | 32  | 260mm     |      |          |                                                                                                                                                                     |
|                        |      |        | 3   | 20mm      |      |          | Features Include:                                                                                                                                                   |
|                        |      |        | 8   | 50mm      |      |          |                                                                                                                                                                     |
|                        |      |        |     | 45°       |      |          | <ul> <li>Rubber Mounted Cabin</li> </ul>                                                                                                                            |
| 18°                    |      |        |     |           |      |          | <ul> <li>Multi-Direction Operation</li> </ul>                                                                                                                       |
|                        |      |        |     | 45°       |      |          | • 3 Wheel Hydrostatic Drive                                                                                                                                         |
|                        |      |        |     | 3°        |      |          |                                                                                                                                                                     |
|                        |      |        |     | 5°        |      |          | <ul> <li>Load Sensing Steering</li> </ul>                                                                                                                           |
| 2590mm                 |      |        |     | 90mm      |      |          | • 4 Way Lever Positioning of Wheels                                                                                                                                 |
| 850mm                  |      |        |     | 50mm      |      |          | • Hydraulic Oil Cooler                                                                                                                                              |
| 12                     | 1200 | Dmm    | 1   | 200mm     | 14   | 100mm    | - Hydraulic Oli Cooler                                                                                                                                              |
|                        |      |        |     |           |      |          |                                                                                                                                                                     |
| 4                      | 450  | 0 kg   | 5   | 5000 kg   | 6    | 000 kg   | Distributed by:                                                                                                                                                     |
| 9                      | 980  | 0 kg   | ç   | 900 kg    | 10   | ,200 kg  | Distributed by.                                                                                                                                                     |
|                        |      |        | 20  | ) km/h    | 1    |          |                                                                                                                                                                     |
|                        |      |        |     | 15%       |      |          |                                                                                                                                                                     |
| 55 kW / 72 kW          |      |        |     | N / 72 kW | 1    |          |                                                                                                                                                                     |
|                        |      |        | 1   | 2 Volt    |      |          |                                                                                                                                                                     |
| 12                     | 1200 | Omm    | 1   | 200mm     | 14   | 100mm    |                                                                                                                                                                     |
|                        | (    | OD 680 | Dmm | /Width 2  | 255m | m        |                                                                                                                                                                     |
| OD 800mm / Width 295mm |      |        |     |           | 295m | m        |                                                                                                                                                                     |
| Green & Grey           |      |        |     |           |      |          |                                                                                                                                                                     |
|                        |      | I      | KAB | Model 116 | )    |          |                                                                                                                                                                     |
|                        |      |        | KAB | Model 116 |      | rev. 1.1 | COMBILIFT HAS A POLICY OF CONTINUOUS PRODUCT DEVELOP<br>THE RIGHT TO ALTER SPECIFICATIONS WITHOUT PRIOR NOT<br>AND/OR DIMENSIONS MAY VARY FROM THOSE ILLUSTRATED IN |