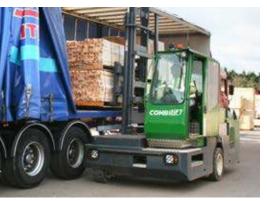

COMBILIFT

The 3 wheel sideloader forklift designed for the safe, space saving and productive handling of long and bulky loads.

44