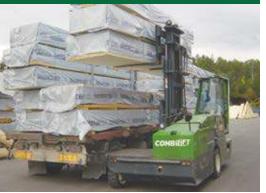

COMBILIFT

The 3 wheel sideloader forklift designed for the safe, space saving and productive handling of long and bulky loads.

44