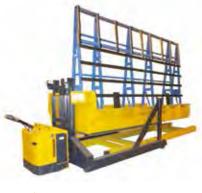

### Glass Movers

#### 1,000kg – 30,000kg Designed to carry a large variety of glass stillage's & frames.

Specifically engineered to move delicate materials, our bespoke glass moving machines are the ideal solution for transporting large amounts of glass and other fragile products. Robur will modify a machine if required to meet the specific challenges of a loads size and shape.