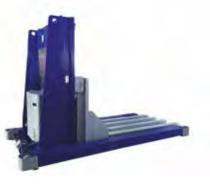

### Counterbalanced 300kg - 3,500kg **Stacker**

### Multiple mast, carriage and attachment options.

The Robur range of Counterbalanced Stackers are highlyversatile and robust for any indoor application. Evolved from a traditional forklift truck, the Counterbalanced Stacker is perfect for manoeuvring goods into tight spaces. With no protruding arms or legs, this machine can transfer loads up close to pallet aisles and shelves.