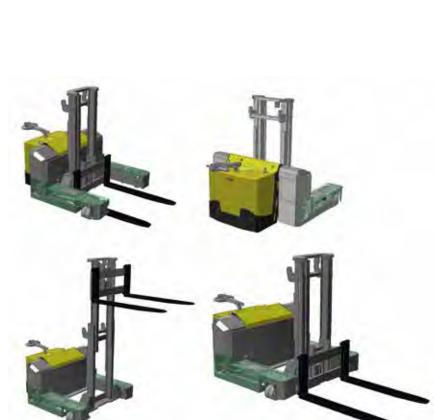

# Pedestrian Trucks with Attachments

#### 300kg – 10,000kg All styles of attachments supplied to suit any operation.

Robur offer a wide range of standard and bespoke attachments to transport almost any type of load. Any challenge a business may have transporting heavy or awkward items, Robur has the access to a wide range of options and will manufacture a bespoke solution to suit their needs.