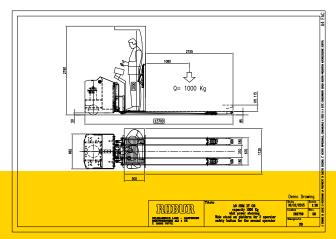

| No. article | Numéro de pièce   | LIBELLE                           | Quantité |
|-------------|-------------------|-----------------------------------|----------|
| 1           | SBP XT 12.5       | GERBEUR ELECTRONIQUE              | 1        |
| 2           | FMX01 24565 10000 | ENSEMBLE TIRE POUSSE TELESCOPIQUE | 1        |
| 3           | RR 14197 RFM      | FOURCHE FEM 5 4T 1750 UTILE       | 1        |
| 4           | RR 14197 RFM      | FOURCHE FEM 5 4T 1750 UTILE       | 1        |
| 5           | RR 14197 RFM      | FOURCHE FEM 5 4T 1750 UTILE       | 1        |
| 6           | RR 14186 BAR      | BOITE A ROUE                      | 2        |

CENERALES ELAT DE SURFACE bi-13 V sewitheren NOUVE PAR COUVE PAR CENERALES ELAT DE SURFACE MAAH(CHARTON A FOURCHE) DESIGNATION CEREEUR 12500 Kg

|   | ROTOLEDIS PSP                                                      |
|---|--------------------------------------------------------------------|
|   | bis, rue de la louviere                                            |
|   | Cotobloc Tel 03 81 53 04 04<br>Fax 03 81 53 80 80                  |
| P | Pax 05 81 55 80 80<br>PSP Tel 03 81 80 54 54<br>Fax 03 81 88 69 14 |
| E | REF:<br>AV01 24545 00000                                           |