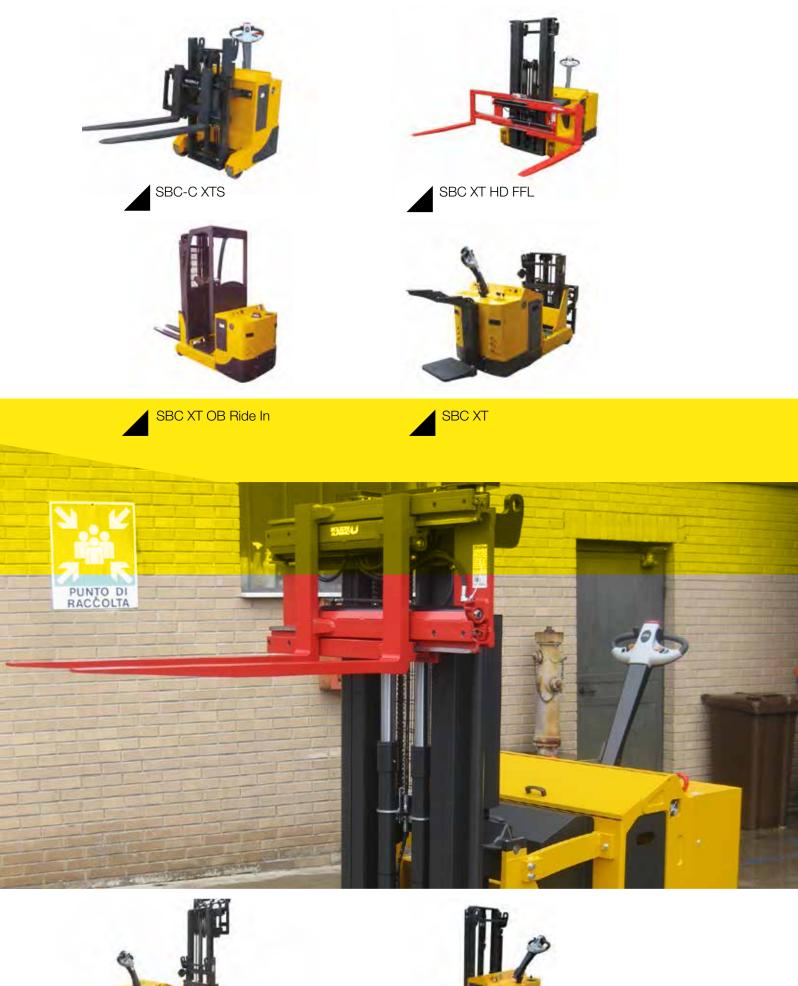

### Counterbalanced 300kg - 3,500kg **Stacker**

### Multiple mast, carriage and attachment options.

The Robur range of Counterbalanced Stackers are highlyversatile and robust for any indoor application. Evolved from a traditional forklift truck, the Counterbalanced Stacker is perfect for manoeuvring goods into tight spaces. With no protruding arms or legs, this machine can transfer loads up close to pallet aisles and shelves.