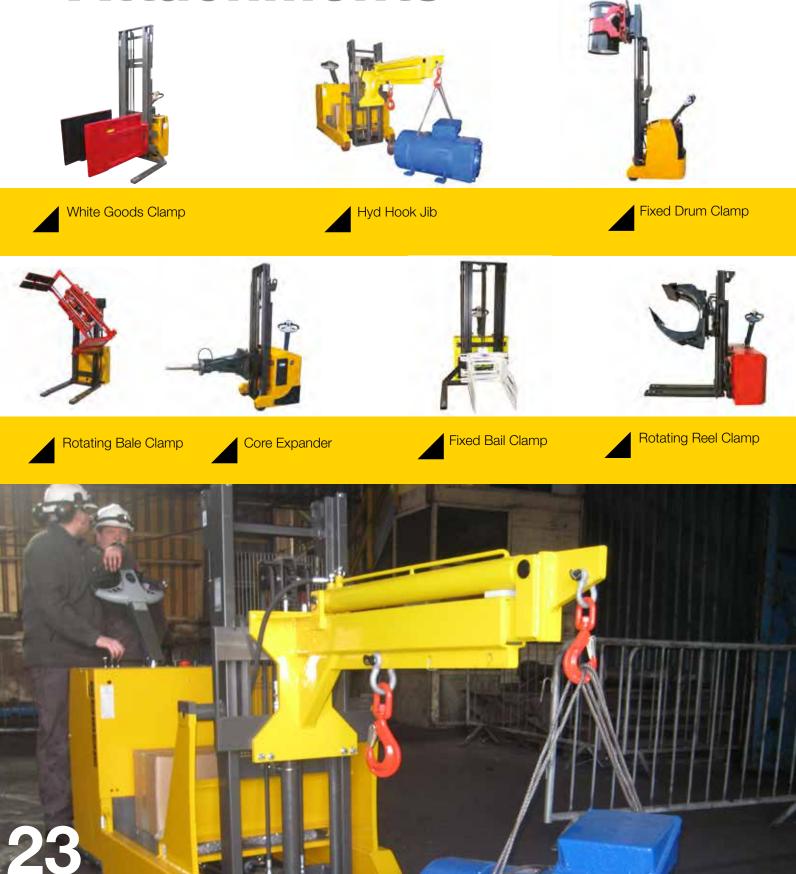

# Pedestrian Trucks with Attachments

#### 300kg – 10,000kg All styles of attachments supplied to suit any operation.

Robur offer a wide range of standard and bespoke attachments to transport almost any type of load. Any challenge a business may have transporting heavy or awkward items, Robur has the access to a wide range of options and will manufacture a bespoke solution to suit their needs.