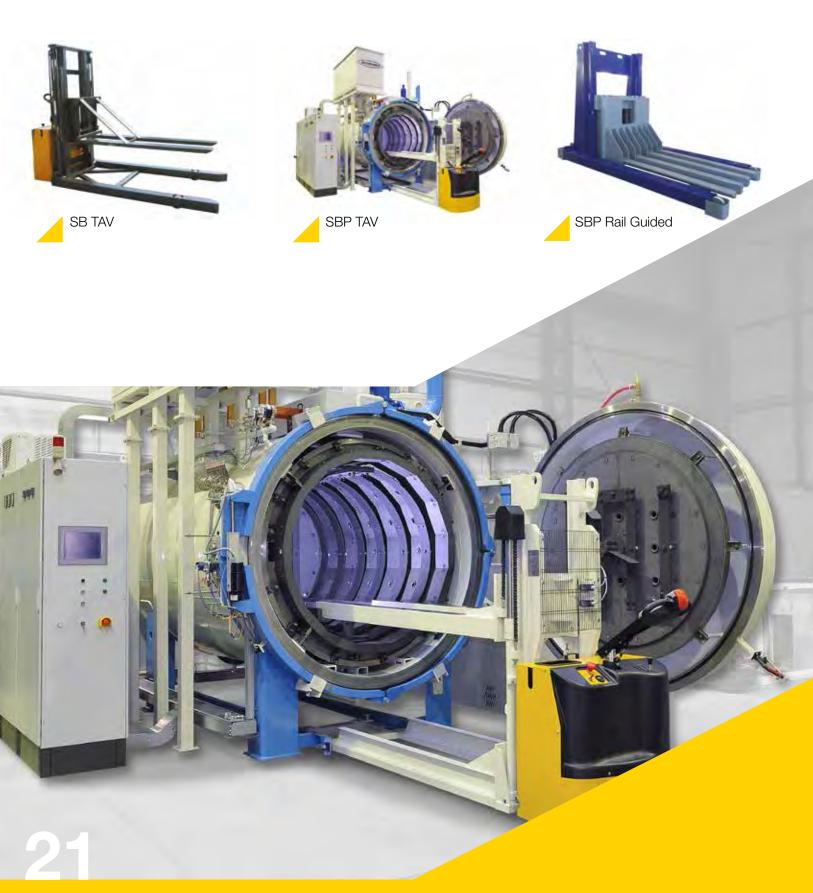

### Furnace Loader

#### 300kg – 30,000kg Optional fork & lift configuration, high temperature operation.

Robur Furnace Loaders are the most durable machines in the industry. Manufactured to handle tough environments and demanding tasks, our machines are designed to meet our customers specific requirements. We understand the importance of health and safety when handling furnace loads which is why we have dedicated our time to develop a proficient training school that ensures users are fully competent when using Robur machinery.