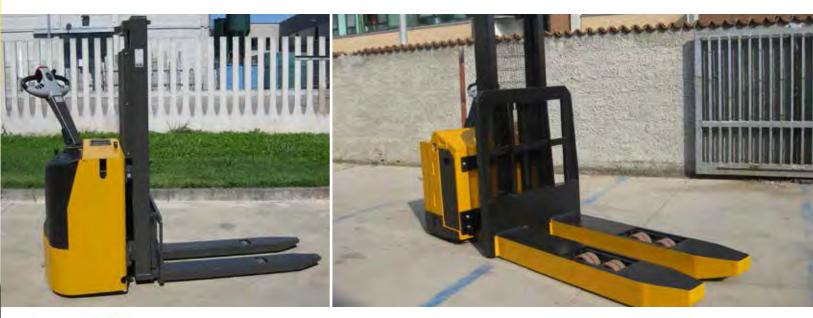

### **Stackers**

#### 1,000kg – 25,000kg Multiple mast, carriage and attachment options.

Robur Stackers will compliment any material handling fleet. Our range of Stackers deliver the ultimate solution for any confined space and load capacity, ensuring a bespoke build for each individual customer and their requirements.