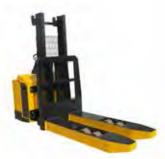

### **4-Way Stackers**

#### 1,000kg – 8,000kg Multiple mast, carriage and attachment options.

Robur 4-Way Stackers are ideal for transporting long horizontal goods into narrow aisles and shelves. By using four-way directional movement, these machines can tackle many challenging tasks.

SBP XT 4 Way Die Handler

SBM XT 4V Compact

SBP 4V XT Double Deep Reach