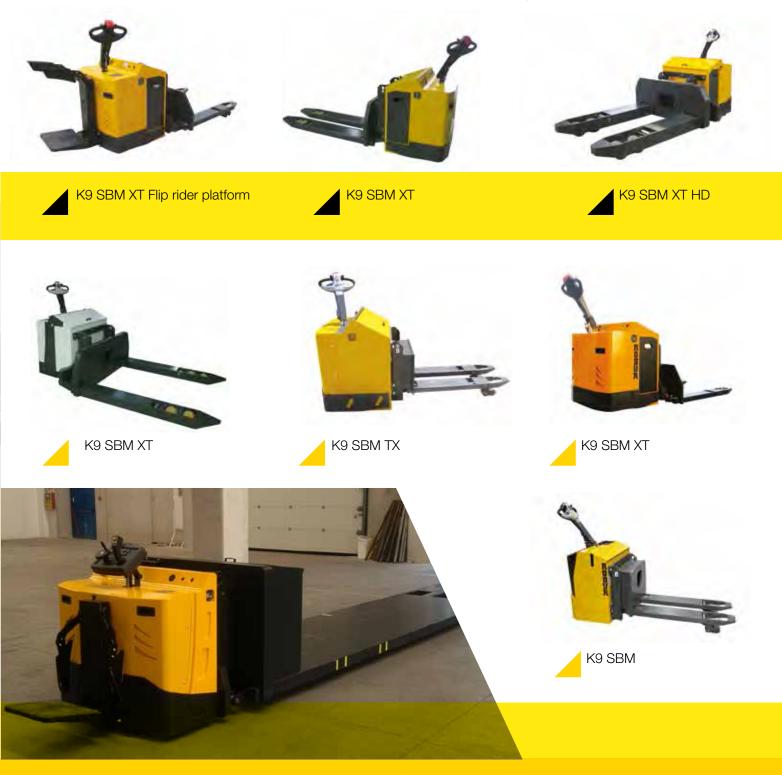

### Powered Pallet Trucks

#### 2,000kg - 30,000kg Optional lift strokes, low profile forks & size configurations available.

Robur Powered Pallet Trucks are incredibly robust and capable of carrying loads up to 30 Tonnes. Their flexible capacity in terms of length, width and weight are of real benefit to many businesses looking to manoeuvre the heaviest of loads into awkward spaces.