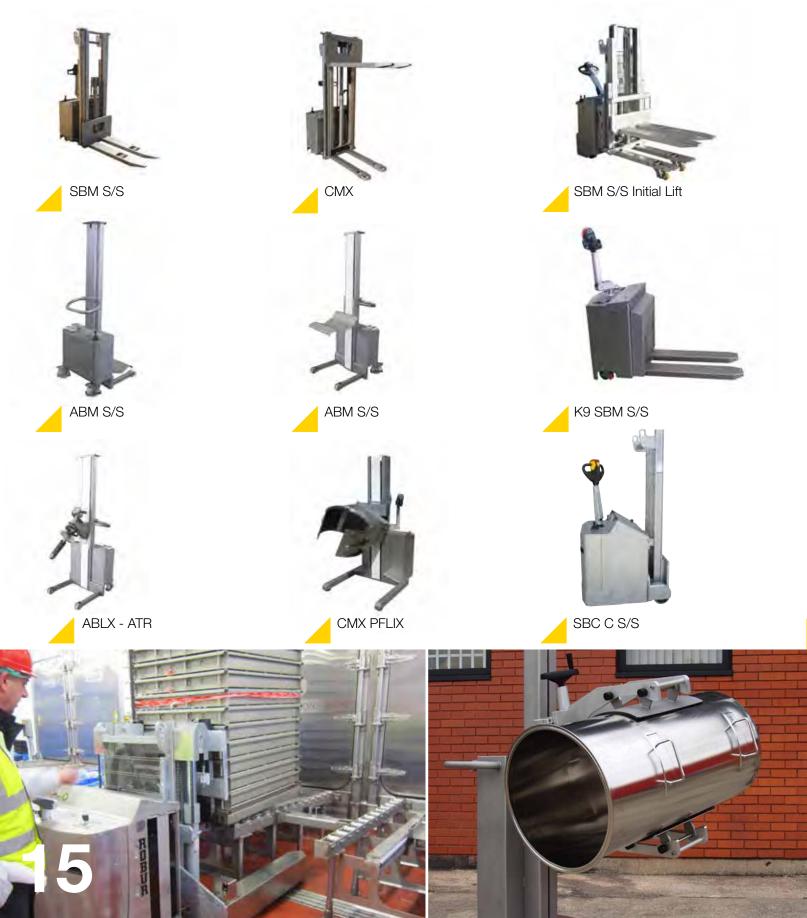

# Stainless Steel Trucks

#### 300kg – 2,500kg Optional Models: Including fully electric, semi electric, fully manual with optional attachments and mast configurations.

Industries which supply food, beverages and pharmaceuticals require machinery which comply to their hygienic standards. The Robur series of Stainless Steel Trucks are specialized to easily maintain and clean, making them the ideal solution for sterile and hygienic environments.