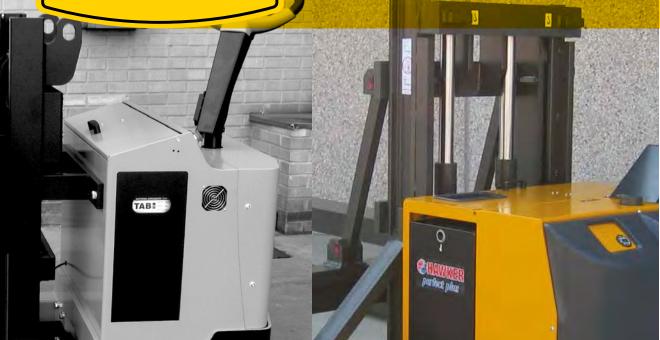

### Pedestrian Reach Trucks

#### 300kg – 1,600kg Multiple mast, carriage and attachment options.

Robur provides the perfect handling solution with our selection of Pedestrian Reach Trucks. Our machines are not only highly efficient and versatile, but also conform to the stringent HSE guidelines and safety legislation.