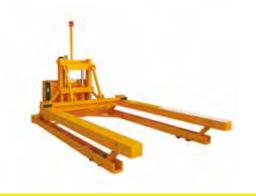

### **4-Way Stackers**

#### 1,000kg – 8,000kg Multiple mast, carriage and attachment options.

Robur 4-Way Stackers are ideal for transporting long horizontal goods into narrow aisles and shelves. By using four-way directional movement, these machines can tackle many challenging tasks.

SBP XT 4 Way Die Handler

SBM XT 4V Compact

SBP 4V XT Double Deep Reach