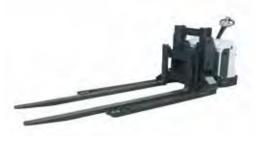

### Powered Pallet Trucks

#### 2,000kg - 30,000kg Optional lift strokes, low profile forks & size configurations available.

Robur Powered Pallet Trucks are incredibly robust and capable of carrying loads up to 30 Tonnes. Their flexible capacity in terms of length, width and weight are of real benefit to many businesses looking to manoeuvre the heaviest of loads into awkward spaces.