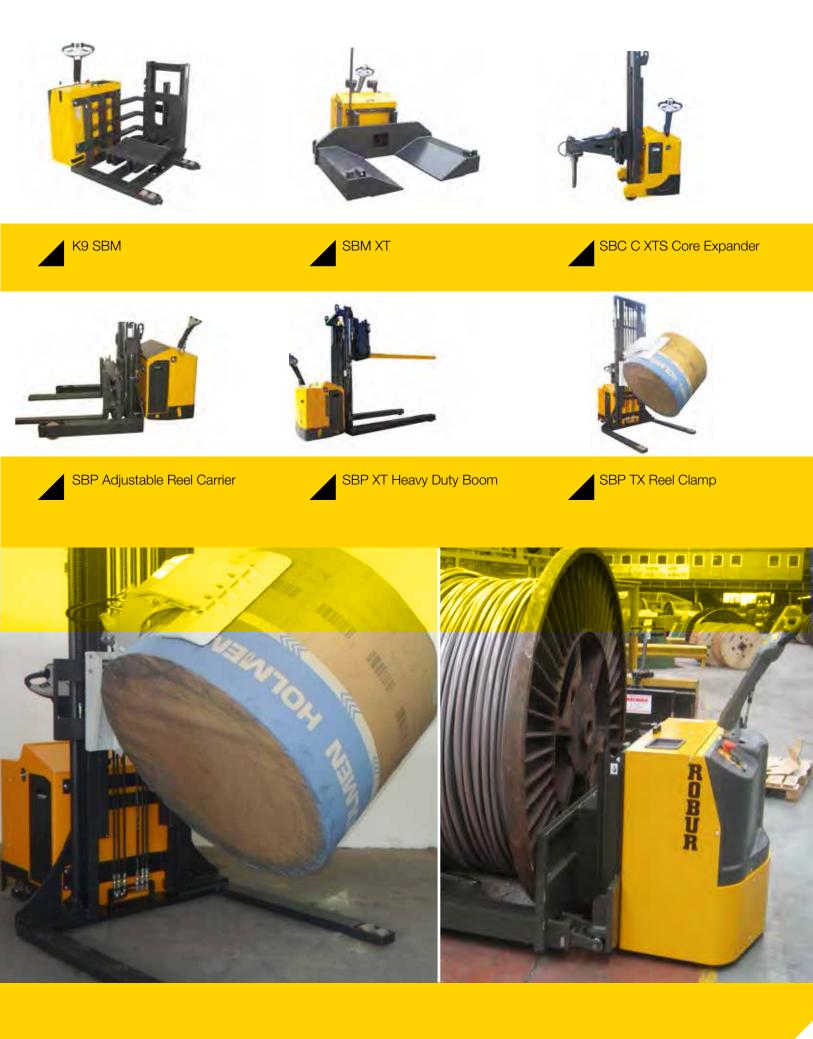

### Reel Handlers

#### 2,000kg – 30,000kg Optional lift strokes, reel attachments and fork configurations available.

Robur manufacture powered pallet trucks which are suitable for low lifting heights. They can handle any type of reel whether it be paper, iron, rubber or wire. Our material handling solutions transport any coil load no matter the diameter or length.