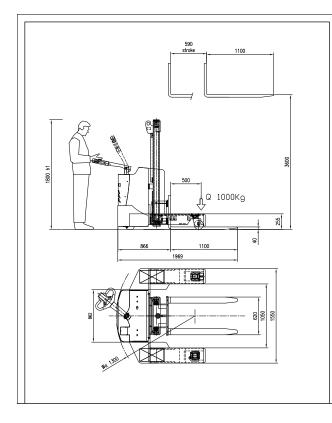

### Counterbalanced 300kg - 3,500kg **Stacker**

### Multiple mast, carriage and attachment options.

The Robur range of Counterbalanced Stackers are highlyversatile and robust for any indoor application. Evolved from a traditional forklift truck, the Counterbalanced Stacker is perfect for manoeuvring goods into tight spaces. With no protruding arms or legs, this machine can transfer loads up close to pallet aisles and shelves.