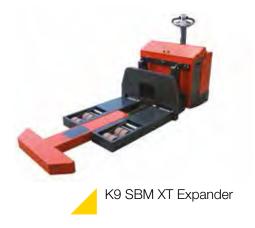

### Glass Movers

#### 1,000kg – 30,000kg Designed to carry a large variety of glass stillage's & frames.

Specifically engineered to move delicate materials, our bespoke glass moving machines are the ideal solution for transporting large amounts of glass and other fragile products. Robur will modify a machine if required to meet the specific challenges of a loads size and shape.

K9 SBM XT

K9 SBM XT Ride in