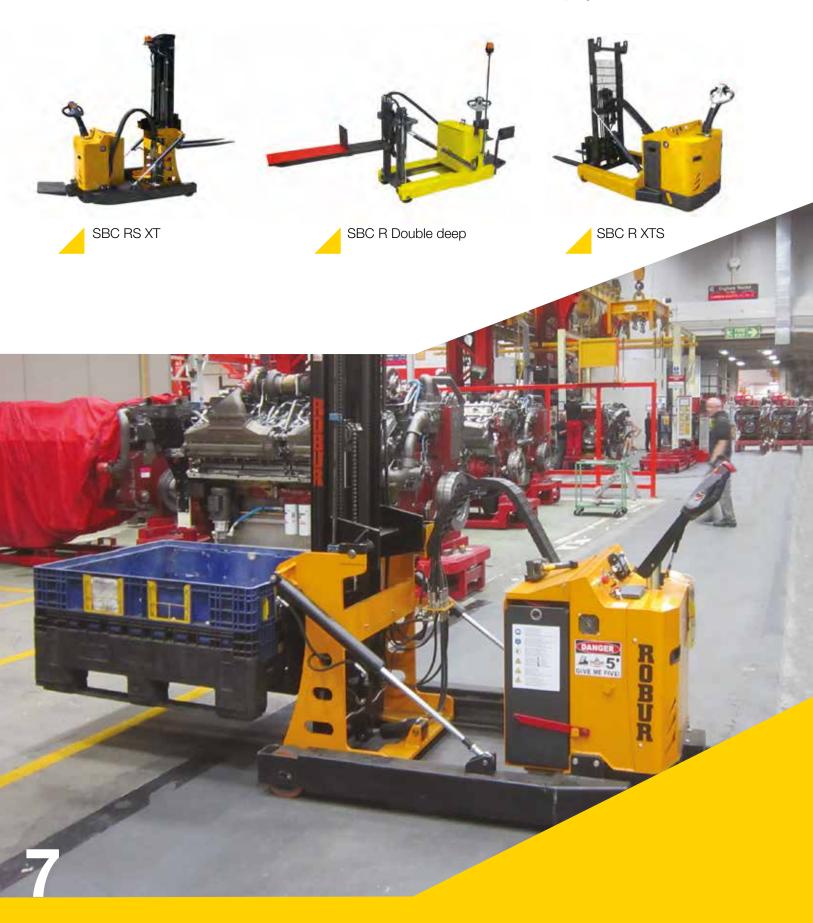

### Pedestrian Reach Trucks

#### 300kg – 1,600kg Multiple mast, carriage and attachment options.

Robur provides the perfect handling solution with our selection of Pedestrian Reach Trucks. Our machines are not only highly efficient and versatile, but also conform to the stringent HSE guidelines and safety legislation.