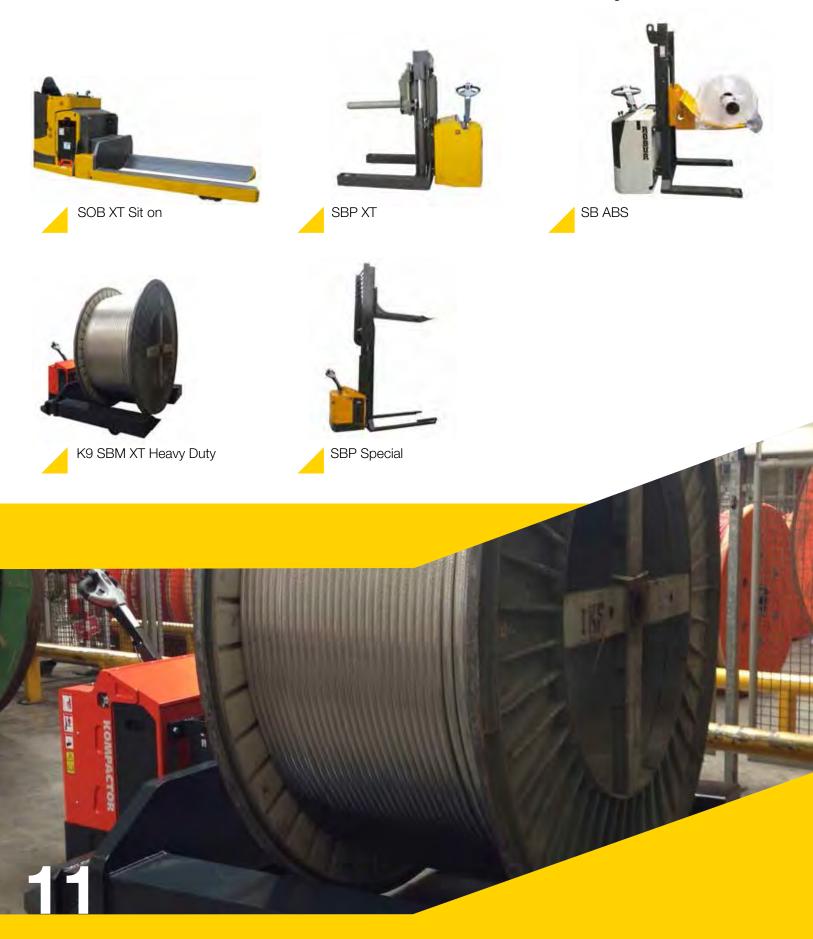

### Reel Handlers

#### 2,000kg – 30,000kg Optional lift strokes, reel attachments and fork configurations available.

Robur manufacture powered pallet trucks which are suitable for low lifting heights. They can handle any type of reel whether it be paper, iron, rubber or wire. Our material handling solutions transport any coil load no matter the diameter or length.