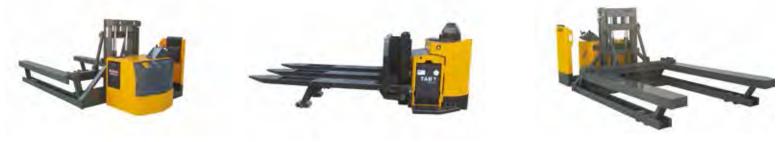

# Pedestrian Trucks with Attachments

#### 300kg – 10,000kg All styles of attachments supplied to suit any operation.

Robur offer a wide range of standard and bespoke attachments to transport almost any type of load. Any challenge a business may have transporting heavy or awkward items, Robur has the access to a wide range of options and will manufacture a bespoke solution to suit their needs.