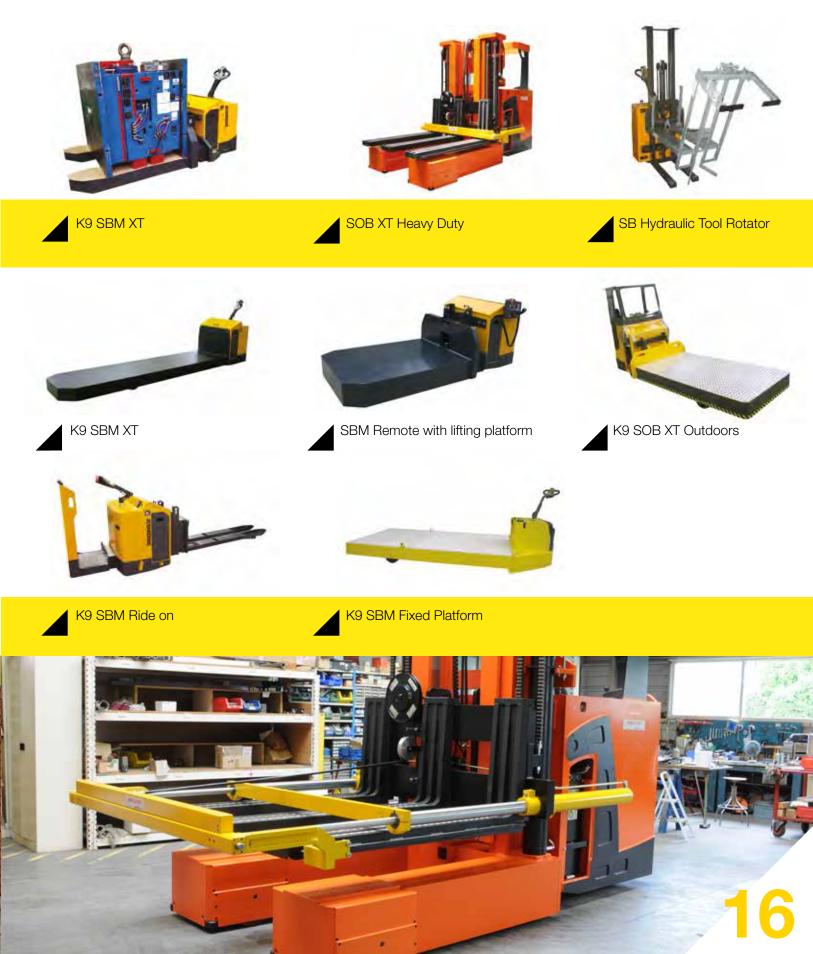

### Tool/Die Handlers

#### 300kg – 30,000kg Optional lift configuration & platform dimensions with magnetic or manual push pull systems.

Robur continues to work with companies worldwide to provide the ultimate die handling solution. Each machine incorporates strong manoeuvrability and versatility when picking, positioning and storing each die. This enables our customers to operate safely and productively in all environments.