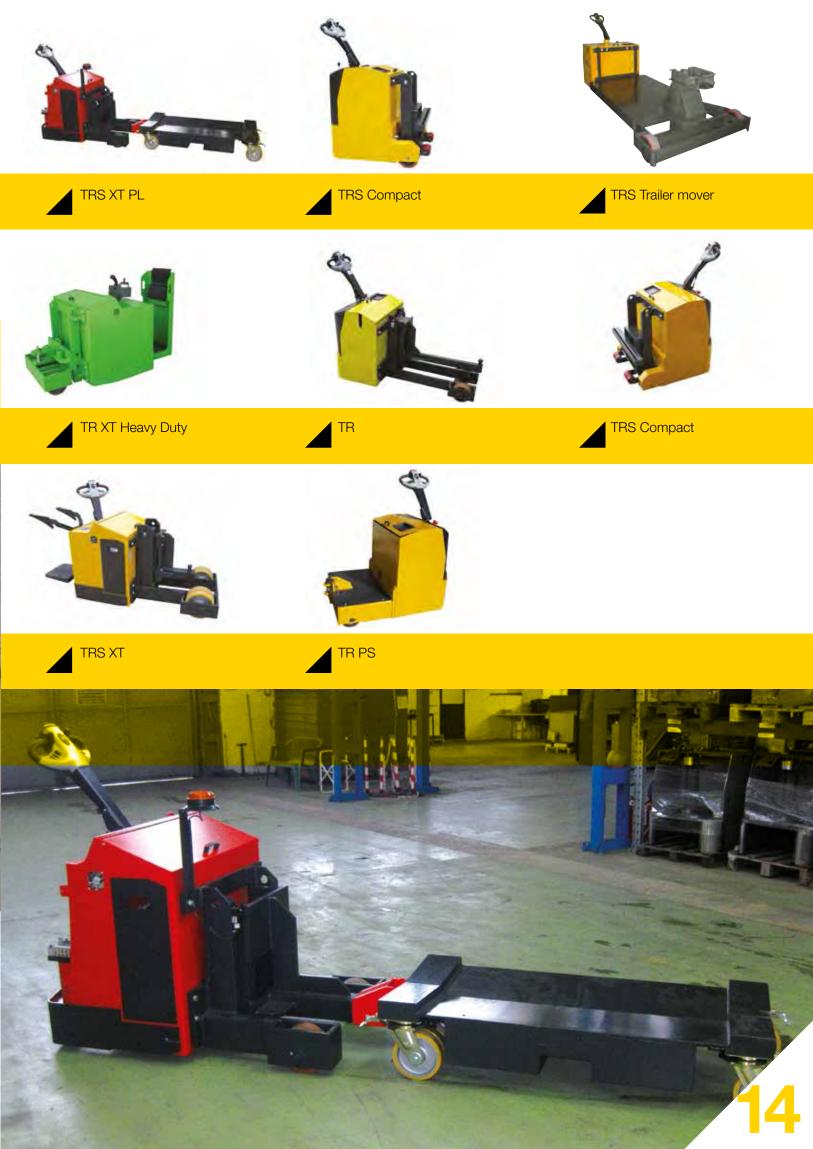

### Tow Tractors

#### 1,000kg – 30,000kg Optional lift, push-pull and attachment configurations.

Robur Tow Tractor and handler trucks are truly innovative in design. They are suitable for towing any type of trailer or product from 1 ton up to a hooked load of 30 tonnes.