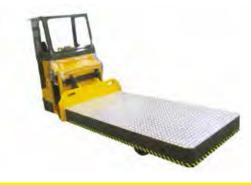

### Counterbalanced 300kg - 3,500kg **Stacker**

### Multiple mast, carriage and attachment options.

The Robur range of Counterbalanced Stackers are highlyversatile and robust for any indoor application. Evolved from a traditional forklift truck, the Counterbalanced Stacker is perfect for manoeuvring goods into tight spaces. With no protruding arms or legs, this machine can transfer loads up close to pallet aisles and shelves.