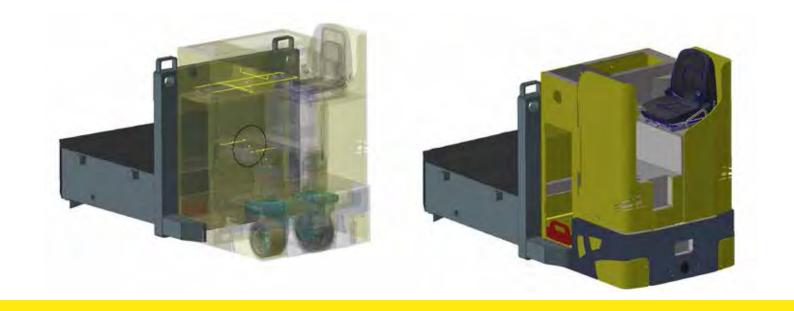

### Ride on Trucks

#### 3300kg – 30,000kg Optional lift & mast configurations, stand-on or sit-on for all applications.

The Robur range of specialist stand-on and sit-on trucks expand our comprehensive fleet by providing convenience and comfort when a truck is used on a regular basis. Each piece of equipment is ergonomic in design delivering an easy and confident environment for the operator. With simple adjustments to the seat and control panel user comfort and work performance is optimized.