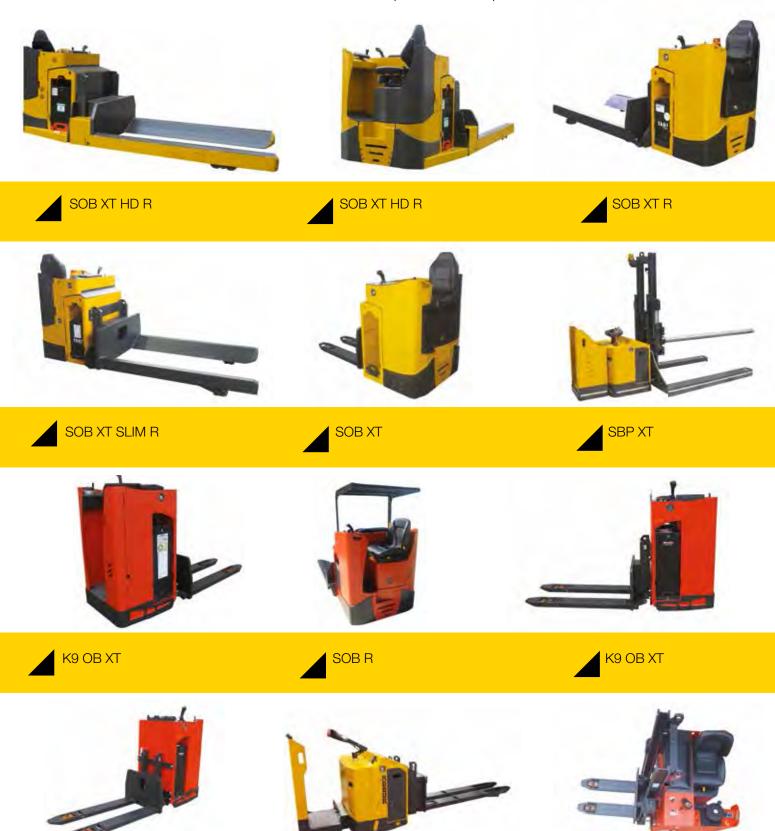

# Pedestrian Trucks with Attachments

#### 300kg – 10,000kg All styles of attachments supplied to suit any operation.

Robur offer a wide range of standard and bespoke attachments to transport almost any type of load. Any challenge a business may have transporting heavy or awkward items, Robur has the access to a wide range of options and will manufacture a bespoke solution to suit their needs.