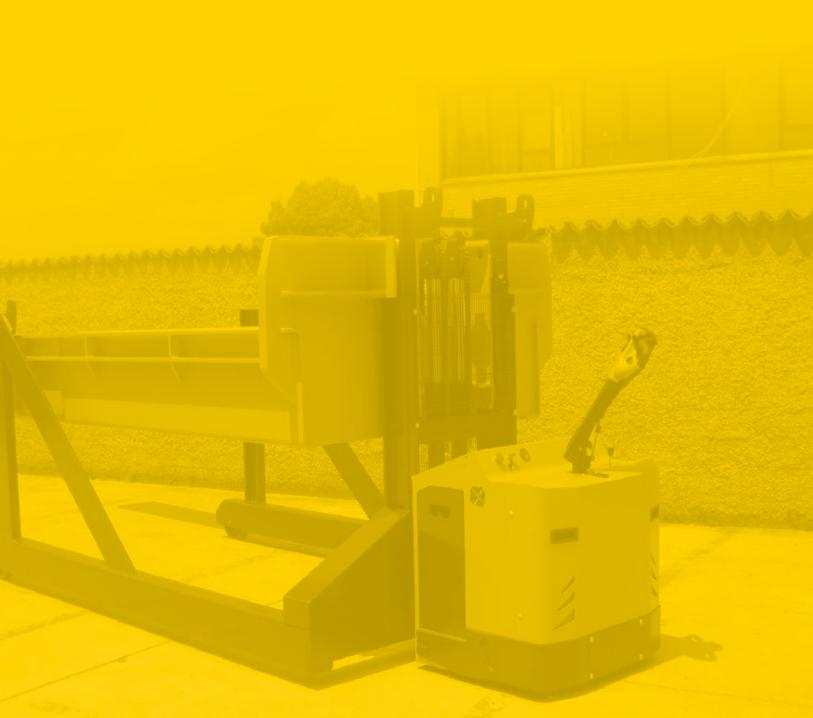

### Counterbalanced 300kg - 3,500kg **Stacker**

### Multiple mast, carriage and attachment options.

The Robur range of Counterbalanced Stackers are highlyversatile and robust for any indoor application. Evolved from a traditional forklift truck, the Counterbalanced Stacker is perfect for manoeuvring goods into tight spaces. With no protruding arms or legs, this machine can transfer loads up close to pallet aisles and shelves.