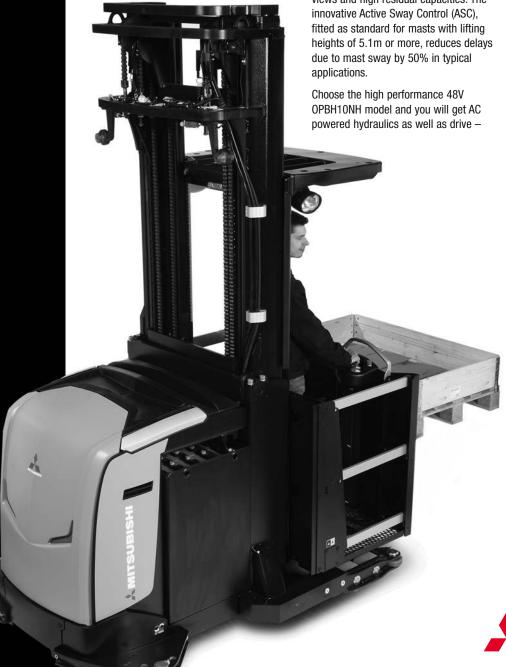

## Unbeatable at heights... and ergonomically supreme

The OPBHN order picker series offers unprecedented levels of efficiency in the use of warehouse space. With an ability to pick at heights from 4.7 m to an amazing 11.5 m - the highest in the market - and to operate in the narrowest of aisles, not a single cubic

metre will be wasted! What's more, the unique design of these trucks will allow your operator to work comfortably and pick quickly from the safe environment of the cabin.

Both models feature the revolutionary Visionmast, with its remarkably clear views and high residual capacities. The generating the highest lift speed in the market. But both this model and the 24V OPBH10N are equipped with every possible aid to the operator. Suitable for rail guided, wire guided or non-guided applications, each comes with a choice of specifications to meet particular needs - including different chassis and cabin widths, battery capacities, control layouts and rail guide heights.

#### Frame and body

- Choice of 3 chassis widths and 4 cabin widths allows adaptation to different applications.
- Low centre of gravity and double load wheels result in high stability and reduced step height.
- Innovative design combines attractive styling with superb ergonomics.

#### Mast and fork assembly

- Triplex mast can be chosen for applications requiring restriction in overall lowered height.
- **Revolutionary Visionmast offers** unrivalled forward vision when travelling with forks trailing - and high residual
- **Innovative Active Sway Control (ASC)** specified as standard for platform heights of 5100 mm or greater minimises mast sway, reducing related delays by 50%.