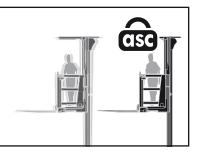

#### Mast and fork assembly

- Triplex mast can be chosen for applications requiring restriction in overall lowered height.
- **Revolutionary Visionmast offers** unrivalled forward vision when travelling with forks trailing - and high residual
- **Innovative Active Sway Control (ASC)** specified as standard for platform heights of 5100 mm or greater minimises mast sway, reducing related delays by 50%.