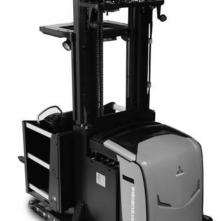

# **OPBH10N Series**

High Level Order Picker • AC Power • 1.0 tonne

**OPBH10N OPBH10NH** 

## Unbeatable at heights... and ergonomically supreme

The OPBHN order picker series offers unprecedented levels of efficiency in the use of warehouse space. With an ability to pick at heights from 4.7 m to an amazing 11.5 m - the highest in the market - and to operate in the narrowest of aisles, not a single cubic

#### Frame and body

- Choice of 3 chassis widths and 4 cabin widths allows adaptation to different applications.
- Low centre of gravity and double load wheels result in high stability and reduced step height.
- Innovative design combines attractive styling with superb ergonomics.

#### Mast and fork assembly

- Triplex mast can be chosen for applications requiring restriction in overall lowered height.
- **Revolutionary Visionmast offers** unrivalled forward vision when travelling with forks trailing - and high residual
- **Innovative Active Sway Control (ASC)** specified as standard for platform heights of 5100 mm or greater minimises mast sway, reducing related delays by 50%.