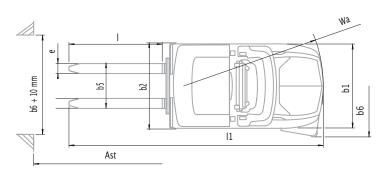

#### Frame and body

- Choice of 3 chassis widths and 4 cabin widths allows adaptation to different applications.
- Low centre of gravity and double load wheels result in high stability and reduced step height.
- Innovative design combines attractive styling with superb ergonomics.