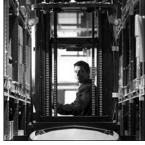

#### Mast and fork assembly

- Triplex mast can be chosen for applications requiring restriction in overall lowered height.
- **Revolutionary Visionmast offers** unrivalled forward vision when travelling with forks trailing - and high residual
- **Innovative Active Sway Control (ASC)** specified as standard for platform heights of 5100 mm or greater minimises mast sway, reducing related delays by 50%.