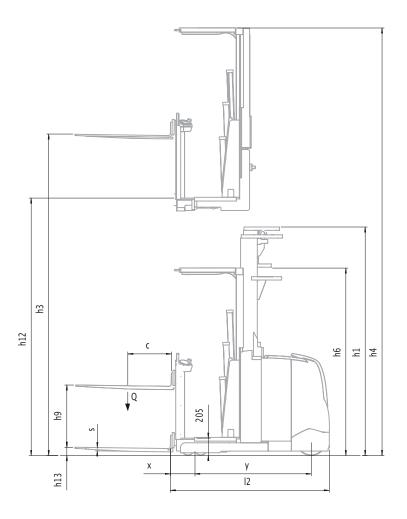

#### Mast and fork assembly

- Triplex mast can be chosen for applications requiring restriction in overall lowered height.
- **Revolutionary Visionmast offers** unrivalled forward vision when travelling with forks trailing - and high residual
- **Innovative Active Sway Control (ASC)** specified as standard for platform heights of 5100 mm or greater minimises mast sway, reducing related delays by 50%.