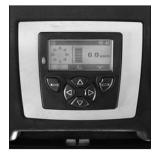

| OPBH10N<br>775 Ah             | OPBH10NH<br>465 Ah | OPBH10NH<br>775 Ah |  |  |
| 1200<br>x 1000<br>cross wise | 3256                          | 3256               | 3422               |  |  |
| 1200 x 800<br>length wise    | 3371                          | 3371               | 3546               |  |  |
| 1200 x 800<br>cross wise     | 3145                          | 3145               | 3322               |  |  |

\* Including 200 mm clearance and 1000 mm or 1150 mm forks

#### **Active Sway Control (ASC)**

Featuring intelligent pressure sensors and special Mitsubishi software, ASC counteracts the sway that occurs when braking or accelerating while working at heights. Swaying distance can be reduced by up to 85% - improving productivity by 6% in typical applications.







Clear display



View-through floor



Lightweight battery cover

#### **Drive**

Powerful AC motor
 on both models provides high
 performance and smooth,
 quiet, controlled, efficient
 operation — while lowering
 service costs.

#### **Steering system**

 Small turning circle means manoeuvrability is exceptional and transfer aisle can be very narrow.

#### **Brakes**

- Regenerative braking ensures effective control, reduced brake wear and longer shift life.
- Optional end of aisle braking restricts speed at which truck leaves aisles – to minimise risk of accidents.

#### **Hydraulics**

 Powerful AC hydraulic motor on OPBH10NH provides smooth, controlled, rapid lifting – the fastest in the market.

# **Electrical and control systems**

- High capacity batteries offer ratings up to 775